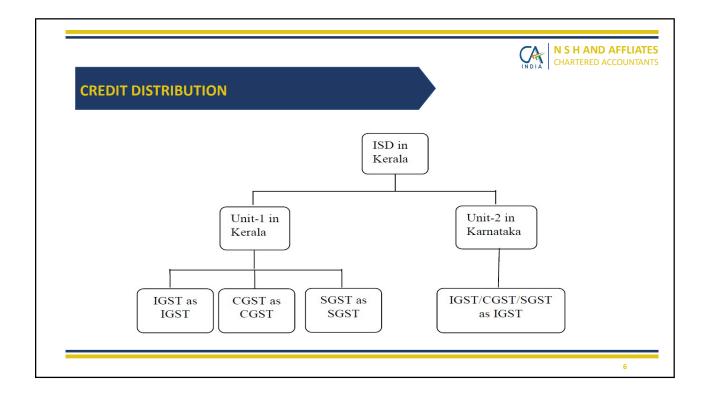

| S CROSS CHA   | RGE                                 |                                                                  |
|---------------|-------------------------------------|------------------------------------------------------------------|
| PARTICULARS   | ISD                                 | CROSS CHARGE                                                     |
| SERVICE TYPE  | EXTERNALLY PROCURED SERVICES        | INTERNALLY GENERATED SERVICES                                    |
| EXAMPLE       | AUDIT FEE, LEGAL FEE, ETC.,         | PAYROLL SERVICES, IT SUPPORT SERVICES.                           |
| PURPOSE       | DISTRIBUTE ONLY COMMON ITC          | DISTRIBUTE ITC & COST                                            |
| REGISTRATION  | SEPARATE ISD REGISTRATION REQUIRED. | NOT REQUIRED. NORMAL REGISTRATION IS ENOUGH                      |
| E-INVOICE     | NOT REQUIRED FOR ISD INVOICE        | REQUIRED, SINCE IT IS A REGULAR TAX INVOICE.                     |
| VALUATION     | NA                                  | RULE 28 CAN BE NIL                                               |
| APPLICABILITY | MANDATORY                           | OPTIONAL                                                         |
| RETURN        | GSTR 6                              | GSTR 1 & 3B                                                      |
| IMS           | Directly flow to GSTR 2B            | Populated in IMS, they must be accepted to move them to GSTR-2B. |