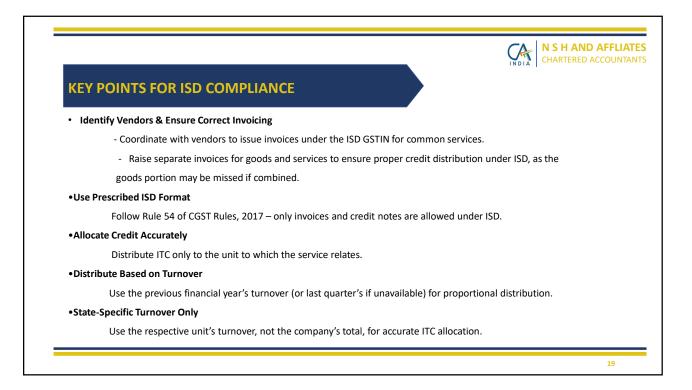

escription<br>Integrated tax                                            | bution 4.55<br>on of ITC for distribut<br>Distributed credit<br>Credit distribution<br>25.90        | 4.55 2:<br>ion<br>reconciliat<br>IGST<br>) 15.00              | 5.91 35.00<br>tion table<br>on of ITC for di<br>CGST<br>5.45 | SGST               |       |                                       |
|            | Credit distri<br>Step 6 : Utilizati<br>Description<br>Integrated tax<br>Central tax                             | bution 4.55<br>on of ITC for distribut<br>Distributed credit<br>Credit distributio<br>25.90<br>4.51 | 4.55 2:<br>ion<br>reconciliat<br>IGST<br>) 15.00              | 5.91 35.00<br>tion table<br>on of ITC for di<br>CGST<br>5.45 | SGST<br>5.45       |       |                                       |