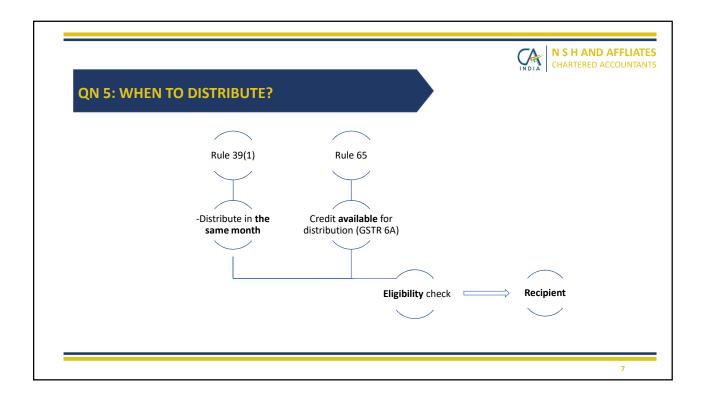

## **CALCULATION FOR GSTR 6**

## Step 3 : Distribute based on Turnover

|             |                  |      | TN   |      | KL   | DL   | KN   |
|-------------|------------------|------|------|------|------|------|------|
| Particulars | ITC<br>available | CGST | SGST | IGST | IGST | IGST | IGST |
| CGST        | 10.00            | 4.55 |      |      | 2.73 | 1.82 | 0.91 |
| SGST        | 10.00            |      | 4.55 |      | 2.73 | 1.82 | 0.91 |
| IGST        | 15.00            |      |      | 6.82 | 4.09 | 2.73 | 1.36 |
| TOTAL       | 35.00            | 4.55 | 4.55 | 6.82 | 9.55 | 6.36 | 3.18 |