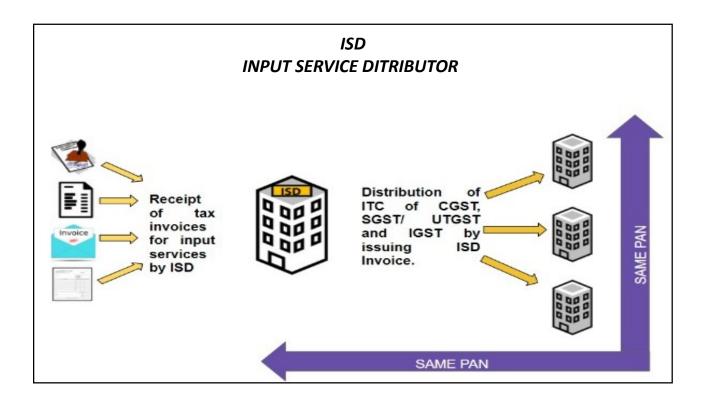

| S CROSS CHA   | RGE                                 |                                                                  |
|---------------|-------------------------------------|------------------------------------------------------------------|
| PARTICULARS   | ISD                                 | CROSS CHARGE                                                     |
| SERVICE TYPE  | EXTERNALLY PROCURED SERVICES        | INTERNALLY GENERATED SERVICES                                    |
| EXAMPLE       | AUDIT FEE, LEGAL FEE, ETC.,         | PAYROLL SERVICES, IT SUPPORT SERVICES.                           |
| PURPOSE       | DISTRIBUTE ONLY COMMON ITC          | DISTRIBUTE ITC & COST                                            |
| REGISTRATION  | SEPARATE ISD REGISTRATION REQUIRED. | NOT REQUIRED. NORMAL REGISTRATION IS ENOUGH                      |
| E-INVOICE     | NOT REQUIRED FOR ISD INVOICE        | REQUIRED, SINCE IT IS A REGULAR TAX INVOICE.                     |
| VALUATION     | NA                                  | RULE 28 CAN BE NIL                                               |
| APPLICABILITY | MANDATORY                           | OPTIONAL                                                         |
| RETURN        | GSTR 6                              | GSTR 1 & 3B                                                      |
| IMS           | Directly flow to GSTR 2B            | Populated in IMS, they must be accepted to move them to GSTR-2B. |